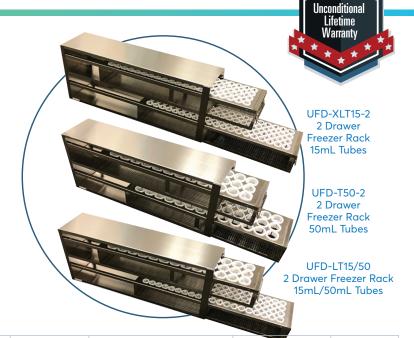

## Centrifuge Tube Freezer Racks for Ultra-Low Freezers, Freezers, Refrigerators, and Benchtops

Easy access and storage of 15mL and 50mL Centrifuge Tubes

- Racks are specially designed to provide an ideal storage solution for large quantities of samples of 15mL and 50mL centrifuge tubes
- Drawer Racks facilitate both access to and storage of samples without having to remove the whole rack from the freezer
- Sizes available to fit most brands of Ultra-Low Freezers, Freezers and Refrigerators.
- Security lock devices are available for each rack
- Made of corrosion resistant Pharmaceutical Grade Stainless Steel
- Available in 15mL, 50mL and 15/50mL drawers

| Content to store | Rack<br>Length      | Rack<br>Height                               | Number of<br>Drawers | Part Number  | Description                                               | Dimension LxHxW                                     | Capacity                            | Lock Device<br>Option* |
|------------------|---------------------|----------------------------------------------|----------------------|--------------|-----------------------------------------------------------|-----------------------------------------------------|-------------------------------------|------------------------|
| 15mL<br>Tubes    | 16-1/2 in<br>419 mm | 4-15/16 in<br>126 mm<br>9-15/16 in<br>252 mm | 1                    | UFD-T15-1    | Rack with<br>drawer for<br>15mL<br>Centrifuge<br>Tubes    | 16-11/16 x 4-15/16 x 5-1/2 in<br>424 x 126 x 140 mm | 60 tubes                            | DD-04                  |
|                  | 22 in<br>559 mm     |                                              |                      | UFD-LT15-1   |                                                           | 22-3/16 x 4-15/16 x 5-1/2 in<br>564 x 126 x 140 mm  | 80 tubes                            |                        |
|                  | 26-3/4 in<br>679 mm |                                              |                      | UFD-XLT15-1  |                                                           | 26-15/16 x 4-15/16 x 5-1/2 in<br>685 x 126 x 140 mm | 100 tubes                           |                        |
|                  | 26-3/4 in<br>679 mm |                                              | 2                    | UFD-XLT15-2  |                                                           | 26-15/16 x 9-15/16 x 5-1/2 in<br>684 x 252 x 140 mm | 200 tubes                           | DD-09                  |
| 50mL<br>Tubes    | 16-1/2 in<br>419 mm | 4-15/16 in<br>126 mm                         | 1                    | UFD-T50-1    | Rack with<br>drawer for<br>50mL<br>Centrifuge<br>Tubes    | 16-11/16 x 4-15/16 x 5-1/2 in<br>424 x 126 x 140 mm | 30 tubes                            | DD-04                  |
|                  | 22 in<br>559 mm     |                                              |                      | UFD-LT50-1   |                                                           | 22-3/16 x 4-15/16 x 5-1/2 in<br>564 x 126 x 140 mm  | 39 tubes                            |                        |
|                  | 26-3/4 in<br>679 mm |                                              |                      | UFD-XLT50-1  |                                                           | 26-15/16 x 4-15/16 x 5-1/2 in<br>685 x 126 x 140 mm | 51 tubes                            |                        |
|                  | 16-1/2 in<br>419 mm | 9-15/16 in<br>252 mm                         | 2                    | UFD-T50-2    |                                                           | 16-11/16 x 9-15/16 x 5-1/2 in<br>424 x 252 x 140 mm | 60 tubes                            | DD-09                  |
|                  | 26-3/4 in<br>679 mm |                                              |                      | UFD-XLT50.2  |                                                           | 26-15/16 x 9-15/16 x 5-1/2 in<br>684 x 252 x 140 mm | 102 tubes                           |                        |
| 15/50mL<br>Tubes | 16-1/2 in<br>419 mm | 4-15/16 in<br>126 mm                         | 2                    | UFD-T15/50   | Rack with<br>drawer for<br>15/50mL<br>Centrifuge<br>Tubes | 16-11/16 x 9-15/16 x 5-1/2 in<br>424 x 252 x 140 mm | 60 tubes (15mL)<br>30 tubes (50mL)  | DD-04                  |
|                  | 22 in<br>559 mm     |                                              |                      | UFD-LT15/50  |                                                           | 22-3/16 x 9-15/16 x 5-1/2 in<br>564 x 252 x 140 mm  | 80 tubes (15mL)<br>39 tubes (50mL)  |                        |
|                  | 9-15/16 in<br>252mm |                                              |                      | UFD-XLT15/50 |                                                           | 26-15/16 x 9-15/16 x 5-1/2 in<br>684 x 252 x 140 mm | 100 tubes (15mL)<br>51 tubes (50mL) |                        |