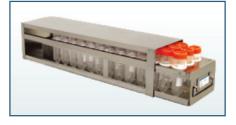

## Centrifuge Tube Freezer Racks for Ultra-Low Freezers, Freezers, Refrigerators, and Benchtops

Easy access and storage of 15mL and 50mL Centrifuge Tubes

- Racks are specially designed to provide an ideal storage solution for large quantities of samples of 15mL and 50mL centrifuge tubes
- Drawer Racks facilitate both access to and storage of samples without having to remove the whole rack from the freezer
- Sizes available to fit most brands of Ultra-Low Freezers, Freezers and Refrigerators.
- Security lock devices are available for each rack
- Made of corrosion resistant Pharmaceutical Grade Stainless Steel
- Available in 15mL, 50mL and 15/50mL drawers

| Content to store | Rack<br>Length      | Rack<br>Height                               | Number of<br>Drawers | Part Number  | Description                                               | Dimension LxHxW                                     | Capacity                            | Lock Device<br>Option* |
|------------------|---------------------|----------------------------------------------|----------------------|--------------|-----------------------------------------------------------|-----------------------------------------------------|-------------------------------------|------------------------|
| 15mL<br>Tubes    | 16-1/2 in<br>419 mm | 4-15/16 in<br>126 mm<br>9-15/16 in<br>252 mm | 1                    | UFD-T15-1    | Rack with<br>drawer for<br>15mL<br>Centrifuge<br>Tubes    | 16-11/16 x 4-15/16 x 5-1/2 in<br>424 x 126 x 140 mm | 60 tubes                            | DD-04                  |
|                  | 22 in<br>559 mm     |                                              |                      | UFD-LT15-1   |                                                           | 22-3/16 x 4-15/16 x 5-1/2 in<br>564 x 126 x 140 mm  | 80 tubes                            |                        |
|                  | 26-3/4 in<br>679 mm |                                              |                      | UFD-XLT15-1  |                                                           | 26-15/16 x 4-15/16 x 5-1/2 in<br>685 x 126 x 140 mm | 100 tubes                           |                        |
|                  | 26-3/4 in<br>679 mm |                                              | 2                    | UFD-XLT15-2  |                                                           | 26-15/16 x 9-15/16 x 5-1/2 in<br>684 x 252 x 140 mm | 200 tubes                           | DD-09                  |
| 50mL<br>Tubes    | 16-1/2 in<br>419 mm | 4-15/16 in<br>126 mm                         | 1                    | UFD-T50-1    | Rack with<br>drawer for<br>50mL<br>Centrifuge<br>Tubes    | 16-11/16 x 4-15/16 x 5-1/2 in<br>424 x 126 x 140 mm | 30 tubes                            | DD-04                  |
|                  | 22 in<br>559 mm     |                                              |                      | UFD-LT50-1   |                                                           | 22-3/16 x 4-15/16 x 5-1/2 in<br>564 x 126 x 140 mm  | 39 tubes                            |                        |
|                  | 26-3/4 in<br>679 mm |                                              |                      | UFD-XLT50-1  |                                                           | 26-15/16 x 4-15/16 x 5-1/2 in<br>685 x 126 x 140 mm | 51 tubes                            |                        |
|                  | 16-1/2 in<br>419 mm | 9-15/16 in<br>252 mm                         | 2                    | UFD-T50-2    |                                                           | 16-11/16 x 9-15/16 x 5-1/2 in<br>424 x 252 x 140 mm | 60 tubes                            | DD-09                  |
|                  | 26-3/4 in<br>679 mm |                                              |                      | UFD-XLT50.2  |                                                           | 26-15/16 x 9-15/16 x 5-1/2 in<br>684 x 252 x 140 mm | 102 tubes                           |                        |
| 15/50mL<br>Tubes | 16-1/2 in<br>419 mm | 4-15/16 in<br>126 mm                         | 2                    | UFD-T15/50   | Rack with<br>drawer for<br>15/50mL<br>Centrifuge<br>Tubes | 16-11/16 x 9-15/16 x 5-1/2 in<br>424 x 252 x 140 mm | 60 tubes (15mL)<br>30 tubes (50mL)  | DD-04                  |
|                  | 22 in<br>559 mm     |                                              |                      | UFD-LT15/50  |                                                           | 22-3/16 x 9-15/16 x 5-1/2 in<br>564 x 252 x 140 mm  | 80 tubes (15mL)<br>39 tubes (50mL)  |                        |
|                  | 9-15/16 in<br>252mm |                                              |                      | UFD-XLT15/50 |                                                           | 26-15/16 x 9-15/16 x 5-1/2 in<br>684 x 252 x 140 mm | 100 tubes (15mL)<br>51 tubes (50mL) |                        |