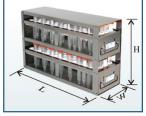

| Content to store | Rack<br>Length      | Rack<br>Height                               | Number of<br>Drawers | Part Number  | Description                                               | Dimension LxHxW                                     | Capacity                            | Lock Device<br>Option* |
|------------------|---------------------|----------------------------------------------|----------------------|--------------|-----------------------------------------------------------|-----------------------------------------------------|-------------------------------------|------------------------|
| 15mL<br>Tubes    | 16-1/2 in<br>419 mm | 4-15/16 in<br>126 mm<br>9-15/16 in<br>252 mm | 1                    | UFD-T15-1    | Rack with<br>drawer for<br>15mL<br>Centrifuge<br>Tubes    | 16-11/16 x 4-15/16 x 5-1/2 in<br>424 x 126 x 140 mm | 60 tubes                            | DD-04                  |
|                  | 22 in<br>559 mm     |                                              |                      | UFD-LT15-1   |                                                           | 22-3/16 x 4-15/16 x 5-1/2 in<br>564 x 126 x 140 mm  | 80 tubes                            |                        |
|                  | 26-3/4 in<br>679 mm |                                              |                      | UFD-XLT15-1  |                                                           | 26-15/16 x 4-15/16 x 5-1/2 in<br>685 x 126 x 140 mm | 100 tubes                           |                        |
|                  | 26-3/4 in<br>679 mm |                                              | 2                    | UFD-XLT15-2  |                                                           | 26-15/16 x 9-15/16 x 5-1/2 in<br>684 x 252 x 140 mm | 200 tubes                           | DD-09                  |
| 50mL<br>Tubes    | 16-1/2 in<br>419 mm | 4-15/16 in<br>126 mm                         | 1                    | UFD-T50-1    | Rack with<br>drawer for<br>50mL<br>Centrifuge<br>Tubes    | 16-11/16 x 4-15/16 x 5-1/2 in<br>424 x 126 x 140 mm | 30 tubes                            | DD-04                  |
|                  | 22 in<br>559 mm     |                                              |                      | UFD-LT50-1   |                                                           | 22-3/16 x 4-15/16 x 5-1/2 in<br>564 x 126 x 140 mm  | 39 tubes                            |                        |
|                  | 26-3/4 in<br>679 mm |                                              |                      | UFD-XLT50-1  |                                                           | 26-15/16 x 4-15/16 x 5-1/2 in<br>685 x 126 x 140 mm | 51 tubes                            |                        |
|                  | 16-1/2 in<br>419 mm | 9-15/16 in<br>252 mm                         | 2                    | UFD-T50-2    |                                                           | 16-11/16 x 9-15/16 x 5-1/2 in<br>424 x 252 x 140 mm | 60 tubes                            | DD-09                  |
|                  | 26-3/4 in<br>679 mm |                                              |                      | UFD-XLT50.2  |                                                           | 26-15/16 x 9-15/16 x 5-1/2 in<br>684 x 252 x 140 mm | 102 tubes                           |                        |
| 15/50mL<br>Tubes | 16-1/2 in<br>419 mm | 4-15/16 in<br>126 mm                         | 2                    | UFD-T15/50   | Rack with<br>drawer for<br>15/50mL<br>Centrifuge<br>Tubes | 16-11/16 x 9-15/16 x 5-1/2 in<br>424 x 252 x 140 mm | 60 tubes (15mL)<br>30 tubes (50mL)  | DD-04                  |
|                  | 22 in<br>559 mm     |                                              |                      | UFD-LT15/50  |                                                           | 22-3/16 x 9-15/16 x 5-1/2 in<br>564 x 252 x 140 mm  | 80 tubes (15mL)<br>39 tubes (50mL)  |                        |
|                  | 9-15/16 in<br>252mm |                                              |                      | UFD-XLT15/50 |                                                           | 26-15/16 x 9-15/16 x 5-1/2 in<br>684 x 252 x 140 mm | 100 tubes (15mL)<br>51 tubes (50mL) |                        |