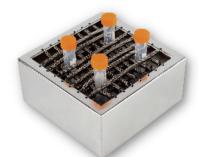

Flask Clamp

Holder

Adjustable Test Tube Rack

Mini Universal Spring Platform

Mini Universal Spring Platform

**Infusion Bottle** Clamp

**Fixture for Separating** Funnel

### BENCHTOP INCUBATOR SHAKER

Compact Size shaker with advanced features, a sliding platform, and great visibility through a tempered glass door.

| Item Type                      | Item Number | Specifications                                            | Max Capacity |
|--------------------------------|-------------|-----------------------------------------------------------|--------------|
| Flask Clamp                    | IS-50       | Holds 25 mL Flask                                         | 28           |
|                                | IS-A1       | Holds 50 mL Flask                                         | 28           |
|                                | IS-A2       | Holds 100 mL Flask                                        | 16           |
|                                | IS-A3       | Holds 150 mL Flask                                        | 12           |
|                                | IS-A4       | Holds 200 mL Flask                                        | 9            |
|                                | IS-A5       | Holds 250 mL Flask                                        | 9            |
|                                | IS-A6       | Holds 500 mL Flask                                        | 6            |
|                                | IS-A7       | Holds 1000 mL Flask                                       | 4            |
| 96-Well Microplate Holder      | IS-A13      | WxD: 136x95 mm<br>(5.4 x 3.7 in)                          | 6            |
| Tube Rack                      | IS-A11      | Holds 40 tubes x ø14mm                                    | 2            |
|                                | IS-A12      | Holds 40 tubes x ø16mm                                    |              |
|                                | IS-A23      | Holds 40 tubes x ø18mm                                    | 2            |
|                                | IS-A24      | Holds 27 tubes x ø22mm                                    |              |
| Adjustable Angle Tube Rack     | IS-A20      | Holds 40 tubes x ø14mm                                    | 2            |
|                                | IS-A21      | Holds 40 tubes x ø16mm                                    |              |
|                                | IS-A30      | Holds 40 tubes x ø18mm                                    | 2            |
|                                | IS-A31      | Holds 27 tubes x ø22mm                                    | 2            |
|                                | IS-A32      | Holds 21 tubes x ø30mm                                    | 2            |
|                                | IS-A37      | Holds 24 tubes x ø30mm                                    | 2            |
| Mini Universal Spring Platform | IS-A19      | WxDxH: 165x165x80 mm<br>(6.5x6.5x3.1 in)                  | 1            |
|                                | IS-A27      | WxDxH: 350x240x80 mm<br>(13.8x9.5x3.1 in)                 | 1            |
| Separating Funnel Fixture      | IS-A35      | For seperating funnels with<br>volumes greater than 500mL | 2            |
| Infusion Bottle Clamp          | IS-A33      | Holds 500 mL Infusion bottle                              | 4            |
|                                | IS-A34      | Holds 1000 mL Infusion bottle                             | 2            |
| Sticky Pad                     | IS-A47      | 140 x 140mm<br>(5.51 x 5.51 in)                           | 6            |

Accessories

Specifications