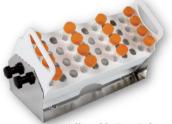

# BENCHTOP INCUBATOR SHAKER

Compact Size shaker with advanced features, a sliding platform, and great visibility through a tempered glass door.

#### PRODUCT FEATURES:

- Versatile platform with a wide selection of accessories
- Precise temperature control (ambient +5°C~ 80°C
- Speeds of up to 300 RPM with an orbit diameter of 26mm (1.02")
- The Sliding platform feature provides easy sample handling with Max Load 5x1L
- Fits conveniently under countertops

## **BENCHTOP INCUBATOR SHAKER**

Compact Size shaker with advanced features, a sliding platform, and great visibility through a tempered glass door.

For over 25 years Crystal Technology and Industries has been driven to deliver exceptional value to the scientific marketplace by developing innovative equipment and Cryo Storage Solutions for today's scientist.