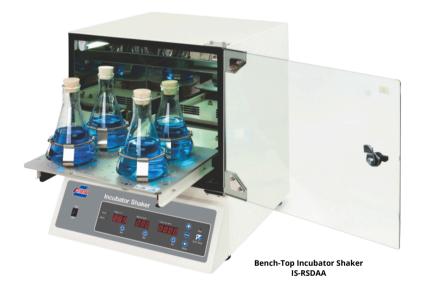

# BENCHTOP INCUBATOR SHAKER

Compact Size shaker with advanced features, a sliding platform, and great visibility through a tempered glass door.

#### PRODUCT FEATURES:

- Versatile platform with a wide selection of accessories
- Precise temperature control (ambient +5°C~ 80°C
- Speeds of up to 300 RPM with an orbit diameter of 26mm (1.02")
- The Sliding platform feature provides easy sample handling with Max Load 5x1L
- Fits conveniently under countertops

## **BENCHTOP INCUBATOR SHAKER**

Compact Size shaker with advanced features, a sliding platform, and great visibility through a tempered glass door.

For over 25 years Crystal Technology and Industries has been driven to deliver exceptional value to the scientific marketplace by developing innovative equipment and Cryo Storage Solutions for today's scientist.