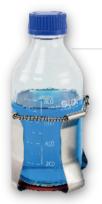

### BENCHTOP INCUBATOR SHAKER

Compact Size shaker with advanced features, a sliding platform, and great visibility through a tempered glass door.

| Item Type                      | Item Number | Specifications                                            | Max Capacity |
|--------------------------------|-------------|-----------------------------------------------------------|--------------|
| Flask Clamp                    | IS-50       | Holds 25 mL Flask                                         | 28           |
|                                | IS-A1       | Holds 50 mL Flask                                         | 28           |
|                                | IS-A2       | Holds 100 mL Flask                                        | 16           |
|                                | IS-A3       | Holds 150 mL Flask                                        | 12           |
|                                | IS-A4       | Holds 200 mL Flask                                        | 9            |
|                                | IS-A5       | Holds 250 mL Flask                                        | 9            |
|                                | IS-A6       | Holds 500 mL Flask                                        | 6            |
|                                | IS-A7       | Holds 1000 mL Flask                                       | 4            |
| 96-Well Microplate Holder      | IS-A13      | WxD: 136x95 mm<br>(5.4 x 3.7 in)                          | 6            |
| Tube Rack                      | IS-A11      | Holds 40 tubes x ø14mm                                    | 2            |
|                                | IS-A12      | Holds 40 tubes x ø16mm                                    |              |
|                                | IS-A23      | Holds 40 tubes x ø18mm                                    | 2            |
|                                | IS-A24      | Holds 27 tubes x ø22mm                                    |              |
| Adjustable Angle Tube Rack     | IS-A20      | Holds 40 tubes x ø14mm                                    | 2            |
|                                | IS-A21      | Holds 40 tubes x ø16mm                                    |              |
|                                | IS-A30      | Holds 40 tubes x ø18mm                                    | 2            |
|                                | IS-A31      | Holds 27 tubes x ø22mm                                    | 2            |
|                                | IS-A32      | Holds 21 tubes x ø30mm                                    | 2            |
|                                | IS-A37      | Holds 24 tubes x ø30mm                                    | 2            |
| Mini Universal Spring Platform | IS-A19      | WxDxH: 165x165x80 mm<br>(6.5x6.5x3.1 in)                  | 1            |
|                                | IS-A27      | WxDxH: 350x240x80 mm<br>(13.8x9.5x3.1 in)                 | 1            |
| Separating Funnel Fixture      | IS-A35      | For seperating funnels with<br>volumes greater than 500mL | 2            |
| Infusion Bottle Clamp          | IS-A33      | Holds 500 mL Infusion bottle                              | 4            |
|                                | IS-A34      | Holds 1000 mL Infusion bottle                             | 2            |
| Sticky Pad                     | IS-A47      | 140 x 140mm<br>(5.51 x 5.51 in)                           | 6            |