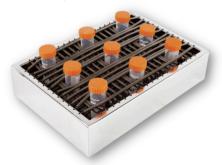

Flask Clamp

Holder

Adjustable Test Tube Rack

Mini Universal Spring Platform

Mini Universal Spring Platform

**Infusion Bottle** Clamp

**Fixture for Separating** Funnel

### BENCHTOP INCUBATOR SHAKER

Compact Size shaker with advanced features, a sliding platform, and great visibility through a tempered glass door.

| Item Type                      | Item Number | Specifications                                            | Max Capacity |
|--------------------------------|-------------|-----------------------------------------------------------|--------------|
| Flask Clamp                    | IS-50       | Holds 25 mL Flask                                         | 28           |
|                                | IS-A1       | Holds 50 mL Flask                                         | 28           |
|                                | IS-A2       | Holds 100 mL Flask                                        | 16           |
|                                | IS-A3       | Holds 150 mL Flask                                        | 12           |
|                                | IS-A4       | Holds 200 mL Flask                                        | 9            |
|                                | IS-A5       | Holds 250 mL Flask                                        | 9            |
|                                | IS-A6       | Holds 500 mL Flask                                        | 6            |
|                                | IS-A7       | Holds 1000 mL Flask                                       | 4            |
| 96-Well Microplate Holder      | IS-A13      | WxD: 136x95 mm<br>(5.4 x 3.7 in)                          | 6            |
| Tube Rack                      | IS-A11      | Holds 40 tubes x ø14mm                                    | 2            |
|                                | IS-A12      | Holds 40 tubes x ø16mm                                    |              |
|                                | IS-A23      | Holds 40 tubes x ø18mm                                    | 2            |
|                                | IS-A24      | Holds 27 tubes x ø22mm                                    |              |
| Adjustable Angle Tube Rack     | IS-A20      | Holds 40 tubes x ø14mm                                    | 2            |
|                                | IS-A21      | Holds 40 tubes x ø16mm                                    |              |
|                                | IS-A30      | Holds 40 tubes x ø18mm                                    | 2            |
|                                | IS-A31      | Holds 27 tubes x ø22mm                                    | 2            |
|                                | IS-A32      | Holds 21 tubes x ø30mm                                    | 2            |
|                                | IS-A37      | Holds 24 tubes x ø30mm                                    | 2            |
| Mini Universal Spring Platform | IS-A19      | WxDxH: 165x165x80 mm<br>(6.5x6.5x3.1 in)                  | 1            |
|                                | IS-A27      | WxDxH: 350x240x80 mm<br>(13.8x9.5x3.1 in)                 | 1            |
| Separating Funnel Fixture      | IS-A35      | For seperating funnels with<br>volumes greater than 500mL | 2            |
| Infusion Bottle Clamp          | IS-A33      | Holds 500 mL Infusion bottle                              | 4            |
|                                | IS-A34      | Holds 1000 mL Infusion bottle                             | 2            |
| Sticky Pad                     | IS-A47      | 140 x 140mm<br>(5.51 x 5.51 in)                           | 6            |

Accessories

Specifications