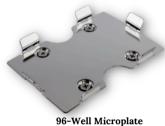

### BENCHTOP INCUBATOR SHAKER

Compact Size shaker with advanced features, a sliding platform, and great visibility through a tempered glass door.

| Item Type                      | Item Number | Specifications                                            | Max Capacity |
|--------------------------------|-------------|-----------------------------------------------------------|--------------|
| Flask Clamp                    | IS-50       | Holds 25 mL Flask                                         | 28           |
|                                | IS-A1       | Holds 50 mL Flask                                         | 28           |
|                                | IS-A2       | Holds 100 mL Flask                                        | 16           |
|                                | IS-A3       | Holds 150 mL Flask                                        | 12           |
|                                | IS-A4       | Holds 200 mL Flask                                        | 9            |
|                                | IS-A5       | Holds 250 mL Flask                                        | 9            |
|                                | IS-A6       | Holds 500 mL Flask                                        | 6            |
|                                | IS-A7       | Holds 1000 mL Flask                                       | 4            |
| 96-Well Microplate Holder      | IS-A13      | WxD: 136x95 mm<br>(5.4 x 3.7 in)                          | 6            |
| Tube Rack                      | IS-A11      | Holds 40 tubes x ø14mm                                    | 2            |
|                                | IS-A12      | Holds 40 tubes x ø16mm                                    |              |
|                                | IS-A23      | Holds 40 tubes x ø18mm                                    | 2            |
|                                | IS-A24      | Holds 27 tubes x ø22mm                                    |              |
| Adjustable Angle Tube Rack     | IS-A20      | Holds 40 tubes x ø14mm                                    | 2            |
|                                | IS-A21      | Holds 40 tubes x ø16mm                                    |              |
|                                | IS-A30      | Holds 40 tubes x ø18mm                                    | 2            |
|                                | IS-A31      | Holds 27 tubes x ø22mm                                    | 2            |
|                                | IS-A32      | Holds 21 tubes x ø30mm                                    | 2            |
|                                | IS-A37      | Holds 24 tubes x ø30mm                                    | 2            |
| Mini Universal Spring Platform | IS-A19      | WxDxH: 165x165x80 mm<br>(6.5x6.5x3.1 in)                  | 1            |
|                                | IS-A27      | WxDxH: 350x240x80 mm<br>(13.8x9.5x3.1 in)                 | 1            |
| Separating Funnel Fixture      | IS-A35      | For seperating funnels with<br>volumes greater than 500mL | 2            |
| Infusion Bottle Clamp          | IS-A33      | Holds 500 mL Infusion bottle                              | 4            |
|                                | IS-A34      | Holds 1000 mL Infusion bottle                             | 2            |
| Sticky Pad                     | IS-A47      | 140 x 140mm<br>(5.51 x 5.51 in)                           | 6            |