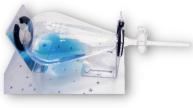

# BENCHTOP INCUBATOR SHAKER

Compact Size shaker with advanced features, a sliding platform, and great visibility through a tempered glass door.

#### PRODUCT FEATURES:

- Versatile platform with a wide selection of accessories
- Precise temperature control (ambient +5°C~ 80°C
- Speeds of up to 300 RPM with an orbit diameter of 26mm (1.02")
- The Sliding platform feature provides easy sample handling with Max Load 5x1L
- Fits conveniently under countertops

## **BENCHTOP INCUBATOR SHAKER**

Compact Size shaker with advanced features, a sliding platform, and great visibility through a tempered glass door.

For over 25 years Crystal Technology and Industries has been driven to deliver exceptional value to the scientific marketplace by developing innovative equipment and Cryo Storage Solutions for today's scientist.