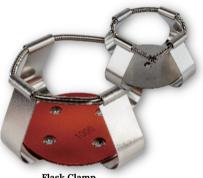

Flask Clamp

Holder

Adjustable Test Tube Rack

Mini Universal Spring Platform

Mini Universal Spring Platform

**Infusion Bottle** Clamp

**Fixture for Separating** Funnel

### BENCHTOP INCUBATOR SHAKER

Compact Size shaker with advanced features, a sliding platform, and great visibility through a tempered glass door.

| Item Type                      | Item Number | Specifications                                            | Max Capacity |
|--------------------------------|-------------|-----------------------------------------------------------|--------------|
| Flask Clamp                    | IS-50       | Holds 25 mL Flask                                         | 28           |
|                                | IS-A1       | Holds 50 mL Flask                                         | 28           |
|                                | IS-A2       | Holds 100 mL Flask                                        | 16           |
|                                | IS-A3       | Holds 150 mL Flask                                        | 12           |
|                                | IS-A4       | Holds 200 mL Flask                                        | 9            |
|                                | IS-A5       | Holds 250 mL Flask                                        | 9            |
|                                | IS-A6       | Holds 500 mL Flask                                        | 6            |
|                                | IS-A7       | Holds 1000 mL Flask                                       | 4            |
| 96-Well Microplate Holder      | IS-A13      | WxD: 136x95 mm<br>(5.4 x 3.7 in)                          | 6            |
| Tube Rack                      | IS-A11      | Holds 40 tubes x ø14mm                                    | 2            |
|                                | IS-A12      | Holds 40 tubes x ø16mm                                    |              |
|                                | IS-A23      | Holds 40 tubes x ø18mm                                    | 2            |
|                                | IS-A24      | Holds 27 tubes x ø22mm                                    |              |
| Adjustable Angle Tube Rack     | IS-A20      | Holds 40 tubes x ø14mm                                    | 2            |
|                                | IS-A21      | Holds 40 tubes x ø16mm                                    |              |
|                                | IS-A30      | Holds 40 tubes x ø18mm                                    | 2            |
|                                | IS-A31      | Holds 27 tubes x ø22mm                                    | 2            |
|                                | IS-A32      | Holds 21 tubes x ø30mm                                    | 2            |
|                                | IS-A37      | Holds 24 tubes x ø30mm                                    | 2            |
| Mini Universal Spring Platform | IS-A19      | WxDxH: 165x165x80 mm<br>(6.5x6.5x3.1 in)                  | 1            |
|                                | IS-A27      | WxDxH: 350x240x80 mm<br>(13.8x9.5x3.1 in)                 | 1            |
| Separating Funnel Fixture      | IS-A35      | For seperating funnels with<br>volumes greater than 500mL | 2            |
| Infusion Bottle Clamp          | IS-A33      | Holds 500 mL Infusion bottle                              | 4            |
|                                | IS-A34      | Holds 1000 mL Infusion bottle                             | 2            |
| Sticky Pad                     | IS-A47      | 140 x 140mm<br>(5.51 x 5.51 in)                           | 6            |