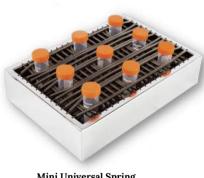

Mini Universal Spring Platform

Mini Universal Spring Platform

Infusion Bottle Clamp

Fixture for Separating Funnel

## BENCTHTOP INCUBATOR SHAKER

Compact Size shaker with advanced features, a sliding platform, and great visibility through a tempered glass door.

| Item Type                      | Item Number | Specifications                                         | Max Capacity |
|--------------------------------|-------------|--------------------------------------------------------|--------------|
| Flask Clamp                    | IS-50       | Holds 25 mL Flask                                      | 28           |
|                                | IS-A1       | Holds 50 mL Flask                                      | 28           |
|                                | IS-A2       | Holds 100 mL Flask                                     | 15           |
|                                | IS-A3       | Holds 150 mL Flask                                     | 11           |
|                                | IS-A4       | Holds 200 mL Flask                                     | 10           |
|                                | IS-A5       | Holds 250 mL Flask                                     | 9            |
|                                | IS-A6       | Holds 500 mL Flask                                     | 4            |
|                                | IS-A7       | Holds 1000 mL Flask                                    | 2            |
| 96-Well Microplate Holder      | IS-A13      | WxD: 136x95 mm<br>(5.4 x 3.7 in)                       | 6            |
| Tube Rack                      | IS-A11      | Holds 40 tubes x ø14mm                                 | 2            |
|                                | IS-A12      | Holds 40 tubes x ø16mm                                 |              |
|                                | IS-A23      | Holds 40 tubes x ø18mm                                 | 2            |
|                                | IS-A24      | Holds 27 tubes x ø22mm                                 |              |
| Adjustable Angle Tube Rack     | IS-A20      | Holds 40 tubes x ø14mm                                 | 2            |
|                                | IS-A21      | Holds 40 tubes x ø16mm                                 |              |
|                                | IS-A30      | Holds 40 tubes x ø18mm                                 | 2            |
|                                | IS-A31      | Holds 27 tubes x ø22mm                                 | 2            |
|                                | IS-A32      | Holds 21 tubes x ø30mm                                 | 2            |
| Mini Universal Spring Platform | IS-A19      | WxDxH: 165x165x80 mm<br>(6.5x6.5x3.1 in)               | 1            |
|                                | IS-A27      | WxDxH: 350x240x80 mm<br>(13.8x9.5x3.1 in)              | 1            |
| Separating Funnel Fixture      | IS-A35      | For seperating funnels with volumes greater than 500mL | 2            |
| Infusion Bottle Clamp          | IS-A33      | Holds 500 mL Infusion bottle                           | 4            |
|                                | IS-A34      | Holds 1000 mL Infusion bottle                          | 2            |
| Sticky Pad                     | IS-A47      | 140 x 140mm<br>(5.51 x 5.51 in)                        | 6            |