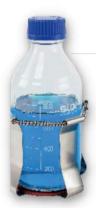

Mini Universal Spring Platform

Mini Universal Spring Platform

Infusion Bottle Clamp

Fixture for Separating Funnel

## BENCTHTOP INCUBATOR SHAKER

Compact Size shaker with advanced features, a sliding platform, and great visibility through a tempered glass door.

| Item Type                      | Item Number | Specifications                                         | Max Capacity |
|--------------------------------|-------------|--------------------------------------------------------|--------------|
| Flask Clamp                    | IS-50       | Holds 25 mL Flask                                      | 28           |
|                                | IS-A1       | Holds 50 mL Flask                                      | 28           |
|                                | IS-A2       | Holds 100 mL Flask                                     | 15           |
|                                | IS-A3       | Holds 150 mL Flask                                     | 11           |
|                                | IS-A4       | Holds 200 mL Flask                                     | 10           |
|                                | IS-A5       | Holds 250 mL Flask                                     | 9            |
|                                | IS-A6       | Holds 500 mL Flask                                     | 4            |
|                                | IS-A7       | Holds 1000 mL Flask                                    | 2            |
| 96-Well Microplate Holder      | IS-A13      | WxD: 136x95 mm<br>(5.4 x 3.7 in)                       | 6            |
| Tube Rack                      | IS-A11      | Holds 40 tubes x ø14mm                                 | 2            |
|                                | IS-A12      | Holds 40 tubes x ø16mm                                 |              |
|                                | IS-A23      | Holds 40 tubes x ø18mm                                 | 2            |
|                                | IS-A24      | Holds 27 tubes x ø22mm                                 |              |
| Adjustable Angle Tube Rack     | IS-A20      | Holds 40 tubes x ø14mm                                 | 2            |
|                                | IS-A21      | Holds 40 tubes x ø16mm                                 |              |
|                                | IS-A30      | Holds 40 tubes x ø18mm                                 | 2            |
|                                | IS-A31      | Holds 27 tubes x ø22mm                                 | 2            |
|                                | IS-A32      | Holds 21 tubes x ø30mm                                 | 2            |
| Mini Universal Spring Platform | IS-A19      | WxDxH: 165x165x80 mm<br>(6.5x6.5x3.1 in)               | 1            |
|                                | IS-A27      | WxDxH: 350x240x80 mm<br>(13.8x9.5x3.1 in)              | 1            |
| Separating Funnel Fixture      | IS-A35      | For seperating funnels with volumes greater than 500mL | 2            |
| Infusion Bottle Clamp          | IS-A33      | Holds 500 mL Infusion bottle                           | 4            |
|                                | IS-A34      | Holds 1000 mL Infusion bottle                          | 2            |
| Sticky Pad                     | IS-A47      | 140 x 140mm<br>(5.51 x 5.51 in)                        | 6            |