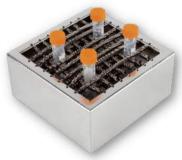

Mini Universal Spring Platform

Mini Universal Spring Platform

Infusion Bottle Clamp

Fixture for Separating Funnel

## BENCTHTOP INCUBATOR SHAKER

Compact Size shaker with advanced features, a sliding platform, and great visibility through a tempered glass door.

| Item Type                      | Item Number | Specifications                                         | Max Capacity |
|--------------------------------|-------------|--------------------------------------------------------|--------------|
| Flask Clamp                    | IS-50       | Holds 25 mL Flask                                      | 28           |
|                                | IS-A1       | Holds 50 mL Flask                                      | 28           |
|                                | IS-A2       | Holds 100 mL Flask                                     | 15           |
|                                | IS-A3       | Holds 150 mL Flask                                     | 11           |
|                                | IS-A4       | Holds 200 mL Flask                                     | 10           |
|                                | IS-A5       | Holds 250 mL Flask                                     | 9            |
|                                | IS-A6       | Holds 500 mL Flask                                     | 4            |
|                                | IS-A7       | Holds 1000 mL Flask                                    | 2            |
| 96-Well Microplate Holder      | IS-A13      | WxD: 136x95 mm<br>(5.4 x 3.7 in)                       | 6            |
| Tube Rack                      | IS-A11      | Holds 40 tubes x ø14mm                                 | 2            |
|                                | IS-A12      | Holds 40 tubes x ø16mm                                 |              |
|                                | IS-A23      | Holds 40 tubes x ø18mm                                 | 2            |
|                                | IS-A24      | Holds 27 tubes x ø22mm                                 |              |
| Adjustable Angle Tube Rack     | IS-A20      | Holds 40 tubes x ø14mm                                 | 2            |
|                                | IS-A21      | Holds 40 tubes x ø16mm                                 |              |
|                                | IS-A30      | Holds 40 tubes x ø18mm                                 | 2            |
|                                | IS-A31      | Holds 27 tubes x ø22mm                                 | 2            |
|                                | IS-A32      | Holds 21 tubes x ø30mm                                 | 2            |
| Mini Universal Spring Platform | IS-A19      | WxDxH: 165x165x80 mm<br>(6.5x6.5x3.1 in)               | 1            |
|                                | IS-A27      | WxDxH: 350x240x80 mm<br>(13.8x9.5x3.1 in)              | 1            |
| Separating Funnel Fixture      | IS-A35      | For seperating funnels with volumes greater than 500mL | 2            |
| Infusion Bottle Clamp          | IS-A33      | Holds 500 mL Infusion bottle                           | 4            |
|                                | IS-A34      | Holds 1000 mL Infusion bottle                          | 2            |
| Sticky Pad                     | IS-A47      | 140 x 140mm<br>(5.51 x 5.51 in)                        | 6            |