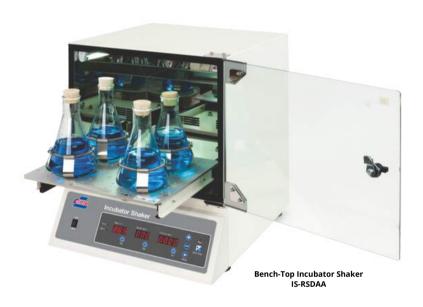

## BENCHTOP INCUBATOR SHAKER

Compact Size shaker with advanced features, a sliding platform, and great visibility through a tempered glass door.

## **PRODUCT FEATURES:**

- Versatile platform with wide selection of accessories
- Precise temperature control (ambient +5°C~ 80°C
- Speeds of up to 300 RPM with orbit diameter of 26mm (1.02")
- The Sliding platform feature provides easy sample handling with Max Load 2x1L
- Fits conveniently under countertops

## BENCHTOP INCUBATOR SHAKER

Compact Size shaker with advanced features, a sliding platform, and great visibility through a tempered glass door.

For over 25 years Crystal Technology and Industries has been driven to deliver exceptional value to the scientific marketplace by developing innovative equipment and Cryo Storage Solutions for today's scientist.

## BENCTHTOP INCUBATOR SHAKER

Compact Size shaker with advanced features, a sliding platform, and great visibility through a tempered glass door.

| Item Type                      | Item Number | Specifications                                         | Max Capacity |
|--------------------------------|-------------|--------------------------------------------------------|--------------|
| Flask Clamp                    | IS-50       | Holds 25 mL Flask                                      | 28           |
|                                | IS-A1       | Holds 50 mL Flask                                      | 28           |
|                                | IS-A2       | Holds 100 mL Flask                                     | 15           |
|                                | IS-A3       | Holds 150 mL Flask                                     | 11           |
|                                | IS-A4       | Holds 200 mL Flask                                     | 10           |
|                                | IS-A5       | Holds 250 mL Flask                                     | 9            |
|                                | IS-A6       | Holds 500 mL Flask                                     | 4            |
|                                | IS-A7       | Holds 1000 mL Flask                                    | 2            |
| 96-Well Microplate Holder      | IS-A13      | WxD: 136x95 mm<br>(5.4 x 3.7 in)                       | 6            |
| Tube Rack                      | IS-A11      | Holds 40 tubes x ø14mm                                 | 2            |
|                                | IS-A12      | Holds 40 tubes x ø16mm                                 |              |
|                                | IS-A23      | Holds 40 tubes x ø18mm                                 | 2            |
|                                | IS-A24      | Holds 27 tubes x ø22mm                                 |              |
| Adjustable Angle Tube Rack     | IS-A20      | Holds 40 tubes x ø14mm                                 | 2            |
|                                | IS-A21      | Holds 40 tubes x ø16mm                                 |              |
|                                | IS-A30      | Holds 40 tubes x ø18mm                                 | 2            |
|                                | IS-A31      | Holds 27 tubes x ø22mm                                 | 2            |
|                                | IS-A32      | Holds 21 tubes x ø30mm                                 | 2            |
| Mini Universal Spring Platform | IS-A19      | WxDxH: 165x165x80 mm<br>(6.5x6.5x3.1 in)               | 1            |
|                                | IS-A27      | WxDxH: 350x240x80 mm<br>(13.8x9.5x3.1 in)              | 1            |
| Separating Funnel Fixture      | IS-A35      | For seperating funnels with volumes greater than 500mL | 2            |
| Infusion Bottle Clamp          | IS-A33      | Holds 500 mL Infusion bottle                           | 4            |
|                                | IS-A34      | Holds 1000 mL Infusion bottle                          | 2            |
| Sticky Pad                     | IS-A47      | 140 x 140mm<br>(5.51 x 5.51 in)                        | 6            |