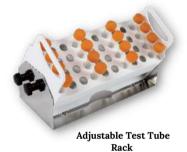

## BENCTHTOP INCUBATOR SHAKER

Compact Size shaker with advanced features, a sliding platform, and great visibility through a tempered glass door.

| Item Type                      | Item Number | Specifications                                         | Max Capacity |
|--------------------------------|-------------|--------------------------------------------------------|--------------|
| Flask Clamp                    | IS-50       | Holds 25 mL Flask                                      | 28           |
|                                | IS-A1       | Holds 50 mL Flask                                      | 28           |
|                                | IS-A2       | Holds 100 mL Flask                                     | 15           |
|                                | IS-A3       | Holds 150 mL Flask                                     | 11           |
|                                | IS-A4       | Holds 200 mL Flask                                     | 10           |
|                                | IS-A5       | Holds 250 mL Flask                                     | 9            |
|                                | IS-A6       | Holds 500 mL Flask                                     | 4            |
|                                | IS-A7       | Holds 1000 mL Flask                                    | 2            |
| 96-Well Microplate Holder      | IS-A13      | WxD: 136x95 mm<br>(5.4 x 3.7 in)                       | 6            |
| Tube Rack                      | IS-A11      | Holds 40 tubes x ø14mm                                 | 2            |
|                                | IS-A12      | Holds 40 tubes x ø16mm                                 |              |
|                                | IS-A23      | Holds 40 tubes x ø18mm                                 | 2            |
|                                | IS-A24      | Holds 27 tubes x ø22mm                                 |              |
| Adjustable Angle Tube Rack     | IS-A20      | Holds 40 tubes x ø14mm                                 | 2            |
|                                | IS-A21      | Holds 40 tubes x ø16mm                                 |              |
|                                | IS-A30      | Holds 40 tubes x ø18mm                                 | 2            |
|                                | IS-A31      | Holds 27 tubes x ø22mm                                 | 2            |
|                                | IS-A32      | Holds 21 tubes x ø30mm                                 | 2            |
| Mini Universal Spring Platform | IS-A19      | WxDxH: 165x165x80 mm<br>(6.5x6.5x3.1 in)               | 1            |
|                                | IS-A27      | WxDxH: 350x240x80 mm<br>(13.8x9.5x3.1 in)              | 1            |
| Separating Funnel Fixture      | IS-A35      | For seperating funnels with volumes greater than 500mL | 2            |
| Infusion Bottle Clamp          | IS-A33      | Holds 500 mL Infusion bottle                           | 4            |
|                                | IS-A34      | Holds 1000 mL Infusion bottle                          | 2            |
| Sticky Pad                     | IS-A47      | 140 x 140mm<br>(5.51 x 5.51 in)                        | 6            |