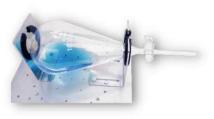

Mini Universal Spring Platform

Mini Universal Spring Platform

Infusion Bottle Clamp

Fixture for Separating Funnel

## BENCTHTOP INCUBATOR SHAKER

Compact Size shaker with advanced features, a sliding platform, and great visibility through a tempered glass door.

| Item Type                      | Item Number | Specifications                                         | Max Capacity |
|--------------------------------|-------------|--------------------------------------------------------|--------------|
| Flask Clamp                    | IS-50       | Holds 25 mL Flask                                      | 28           |
|                                | IS-A1       | Holds 50 mL Flask                                      | 28           |
|                                | IS-A2       | Holds 100 mL Flask                                     | 15           |
|                                | IS-A3       | Holds 150 mL Flask                                     | 11           |
|                                | IS-A4       | Holds 200 mL Flask                                     | 10           |
|                                | IS-A5       | Holds 250 mL Flask                                     | 9            |
|                                | IS-A6       | Holds 500 mL Flask                                     | 4            |
|                                | IS-A7       | Holds 1000 mL Flask                                    | 2            |
| 96-Well Microplate Holder      | IS-A13      | WxD: 136x95 mm<br>(5.4 x 3.7 in)                       | 6            |
| Tube Rack                      | IS-A11      | Holds 40 tubes x ø14mm                                 | 2            |
|                                | IS-A12      | Holds 40 tubes x ø16mm                                 |              |
|                                | IS-A23      | Holds 40 tubes x ø18mm                                 | 2            |
|                                | IS-A24      | Holds 27 tubes x ø22mm                                 |              |
| Adjustable Angle Tube Rack     | IS-A20      | Holds 40 tubes x ø14mm                                 | 2            |
|                                | IS-A21      | Holds 40 tubes x ø16mm                                 |              |
|                                | IS-A30      | Holds 40 tubes x ø18mm                                 | 2            |
|                                | IS-A31      | Holds 27 tubes x ø22mm                                 | 2            |
|                                | IS-A32      | Holds 21 tubes x ø30mm                                 | 2            |
| Mini Universal Spring Platform | IS-A19      | WxDxH: 165x165x80 mm<br>(6.5x6.5x3.1 in)               | 1            |
|                                | IS-A27      | WxDxH: 350x240x80 mm<br>(13.8x9.5x3.1 in)              | 1            |
| Separating Funnel Fixture      | IS-A35      | For seperating funnels with volumes greater than 500mL | 2            |
| Infusion Bottle Clamp          | IS-A33      | Holds 500 mL Infusion bottle                           | 4            |
|                                | IS-A34      | Holds 1000 mL Infusion bottle                          | 2            |
| Sticky Pad                     | IS-A47      | 140 x 140mm<br>(5.51 x 5.51 in)                        | 6            |