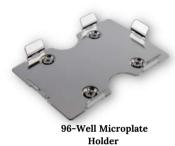

## BENCTHTOP INCUBATOR SHAKER

Compact Size shaker with advanced features, a sliding platform, and great visibility through a tempered glass door.

| Item Type                      | Item Number | Specifications                                         | Max Capacity |
|--------------------------------|-------------|--------------------------------------------------------|--------------|
| Flask Clamp                    | IS-50       | Holds 25 mL Flask                                      | 28           |
|                                | IS-A1       | Holds 50 mL Flask                                      | 28           |
|                                | IS-A2       | Holds 100 mL Flask                                     | 15           |
|                                | IS-A3       | Holds 150 mL Flask                                     | 11           |
|                                | IS-A4       | Holds 200 mL Flask                                     | 10           |
|                                | IS-A5       | Holds 250 mL Flask                                     | 9            |
|                                | IS-A6       | Holds 500 mL Flask                                     | 4            |
|                                | IS-A7       | Holds 1000 mL Flask                                    | 2            |
| 96-Well Microplate Holder      | IS-A13      | WxD: 136x95 mm<br>(5.4 x 3.7 in)                       | 6            |
| Tube Rack                      | IS-A11      | Holds 40 tubes x ø14mm                                 | 2            |
|                                | IS-A12      | Holds 40 tubes x ø16mm                                 |              |
|                                | IS-A23      | Holds 40 tubes x ø18mm                                 | 2            |
|                                | IS-A24      | Holds 27 tubes x ø22mm                                 |              |
| Adjustable Angle Tube Rack     | IS-A20      | Holds 40 tubes x ø14mm                                 | 2            |
|                                | IS-A21      | Holds 40 tubes x ø16mm                                 |              |
|                                | IS-A30      | Holds 40 tubes x ø18mm                                 | 2            |
|                                | IS-A31      | Holds 27 tubes x ø22mm                                 | 2            |
|                                | IS-A32      | Holds 21 tubes x ø30mm                                 | 2            |
| Mini Universal Spring Platform | IS-A19      | WxDxH: 165x165x80 mm<br>(6.5x6.5x3.1 in)               | 1            |
|                                | IS-A27      | WxDxH: 350x240x80 mm<br>(13.8x9.5x3.1 in)              | 1            |
| Separating Funnel Fixture      | IS-A35      | For seperating funnels with volumes greater than 500mL | 2            |
| Infusion Bottle Clamp          | IS-A33      | Holds 500 mL Infusion bottle                           | 4            |
|                                | IS-A34      | Holds 1000 mL Infusion bottle                          | 2            |
| Sticky Pad                     | IS-A47      | 140 x 140mm<br>(5.51 x 5.51 in)                        | 6            |