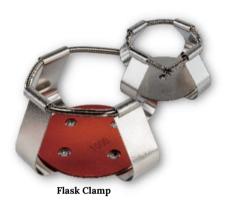

## BENCTHTOP INCUBATOR SHAKER

Compact Size shaker with advanced features, a sliding platform, and great visibility through a tempered glass door.

| Item Type                      | Item Number | Specifications                                         | Max Capacity |
|--------------------------------|-------------|--------------------------------------------------------|--------------|
| Flask Clamp                    | IS-50       | Holds 25 mL Flask                                      | 28           |
|                                | IS-A1       | Holds 50 mL Flask                                      | 28           |
|                                | IS-A2       | Holds 100 mL Flask                                     | 15           |
|                                | IS-A3       | Holds 150 mL Flask                                     | 11           |
|                                | IS-A4       | Holds 200 mL Flask                                     | 10           |
|                                | IS-A5       | Holds 250 mL Flask                                     | 9            |
|                                | IS-A6       | Holds 500 mL Flask                                     | 4            |
|                                | IS-A7       | Holds 1000 mL Flask                                    | 2            |
| 96-Well Microplate Holder      | IS-A13      | WxD: 136x95 mm<br>(5.4 x 3.7 in)                       | 6            |
| Tube Rack                      | IS-A11      | Holds 40 tubes x ø14mm                                 | 2            |
|                                | IS-A12      | Holds 40 tubes x ø16mm                                 |              |
|                                | IS-A23      | Holds 40 tubes x ø18mm                                 | 2            |
|                                | IS-A24      | Holds 27 tubes x ø22mm                                 |              |
| Adjustable Angle Tube Rack     | IS-A20      | Holds 40 tubes x ø14mm                                 | 2            |
|                                | IS-A21      | Holds 40 tubes x ø16mm                                 |              |
|                                | IS-A30      | Holds 40 tubes x ø18mm                                 | 2            |
|                                | IS-A31      | Holds 27 tubes x ø22mm                                 | 2            |
|                                | IS-A32      | Holds 21 tubes x ø30mm                                 | 2            |
| Mini Universal Spring Platform | IS-A19      | WxDxH: 165x165x80 mm<br>(6.5x6.5x3.1 in)               | 1            |
|                                | IS-A27      | WxDxH: 350x240x80 mm<br>(13.8x9.5x3.1 in)              | 1            |
| Separating Funnel Fixture      | IS-A35      | For seperating funnels with volumes greater than 500mL | 2            |
| Infusion Bottle Clamp          | IS-A33      | Holds 500 mL Infusion bottle                           | 4            |
|                                | IS-A34      | Holds 1000 mL Infusion bottle                          | 2            |
| Sticky Pad                     | IS-A47      | 140 x 140mm<br>(5.51 x 5.51 in)                        | 6            |