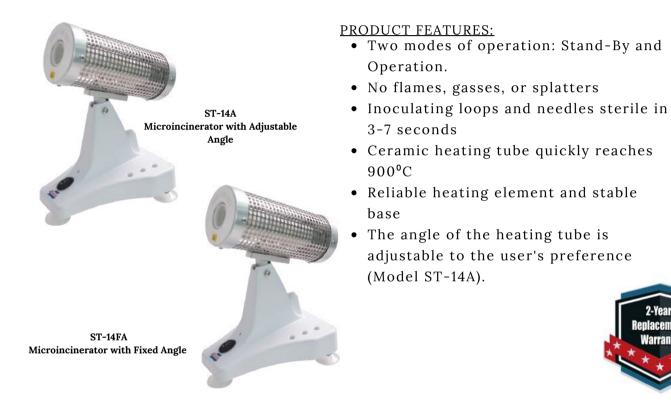

## MICROINCINERATORS

Microincinerators are used to sterilize metal inoculation loops and needles. Utilizing infrared heating inside the ceramic device without an open flame it protects the user from dangerous gases, flames and splatters. At 900°C the loop or needle will reach optimum sterilization within 3-7 seconds.

| Model                      | ST-14A                                                    | ST-14FA                              |  |
|----------------------------|-----------------------------------------------------------|--------------------------------------|--|
| Product Name               | Microincinerator with Adjustable<br>Angle                 | Microincinerator with Fixed<br>Angle |  |
| Operation Mode Temperature | 900°C ± 50°C                                              |                                      |  |
| Stand-by Mode Temperature  | 600°C ± 50°C                                              |                                      |  |
| Inlet Diameter             | Ø14mm (Ø0.55 in)                                          |                                      |  |
| Depth of Heated Area       | 130 mm (5.1 in)                                           |                                      |  |
| Sterilization Time         | 3-7 sec                                                   |                                      |  |
| Adjustable Angle           | Yes                                                       | No                                   |  |
|                            | Ambient Temperature: 5°C~60°C                             |                                      |  |
| Operating Environment      | Ambient Relative Humidity: ≤90% Non-condensing conditions |                                      |  |
| Power Supply               | AC110V±11V, 60Hz                                          |                                      |  |
| Max Power                  | 200W                                                      |                                      |  |
| Exterior Dimensions W×D×H  | 6.38 x 7.48 x 8.7 in (162 x 190 x 220 mm)                 |                                      |  |
| Net Weight                 | 1.2 kg (2.7 lb)                                           |                                      |  |
| Certifications             | CE                                                        |                                      |  |